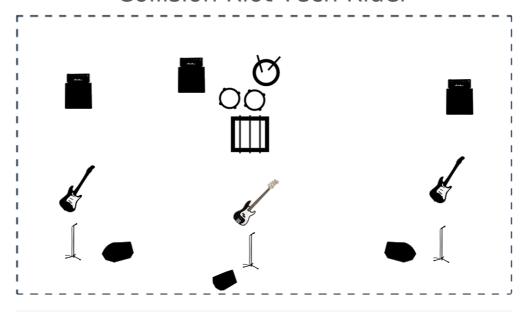

## Collision Riot Tech Rider

Planning to organize a show? Click here for a quick quotation based on your tech rider.

## Channels List

| #   | Instrument          | Microphone      | Effects (optional) | Artista | Comments |
|-----|---------------------|-----------------|--------------------|---------|----------|
| #1  | Vocals (R)          | Shure SM58      |                    | Erik    |          |
| #2  | Vocals              | Shure SM58      |                    |         |          |
| #3  | Vocals (L)          | Shure SM58      |                    | TJ      |          |
| #4  | Tom                 | Sennheiser E604 |                    | Sandor  |          |
| #5  | Tom                 | Sennheiser E604 |                    | Sandor  |          |
| #6  | Snare Drum          | Shure SM57      |                    | Sandor  |          |
| #7  | Bass Drum           | Shure Beta52    |                    | Sandor  |          |
| #8  | Bass                | DI - Línea      |                    | Fil     |          |
| #9  | Electric guitar (R) | Shure SM57      |                    | Erik    |          |
| #10 | Electric guitar (L) | Shure SM57      |                    | TJ      |          |